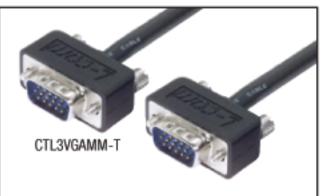

## Super Thin SVGA Cables with 3 Mini Coaxial Lines - HD15M to HD15M or HD15F

Utilize a revolutionary cable made with 3 ultra thin coaxial lines and still measures less than .23" in diameter! Another unique feature is user defined mounting hardware. Each cable end is capable of being connected with either male jack screws or hex standoffs with the supplied hardware! Color: Black.